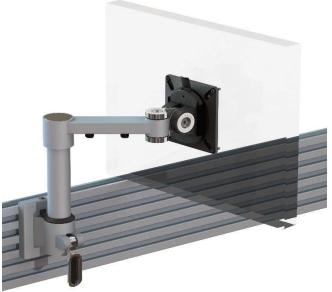

## XSTREAM single beam arm with tool rail fixing

## **Product Specification**

| Product code          | XSTREAMCOMB05S - silver                             |
|-----------------------|-----------------------------------------------------|
| Weight capacity       | 10kg                                                |
| Max forward extension | 240mm                                               |
| VESA                  | 75mm & 100mm VESA compliant                         |
| Movement              | Height adjustment, tilt, swivel, rotation and reach |
| Height adjustment     | Max height adjustment 135mm from desk top           |
| Fixings               | Tool rail fixing                                    |
|                       |                                                     |

## Additional Information

Single beam arm with manual height adjustment

Additional +/- 70mm available with ratchet mechanism

Lockable quick release VESA function

Compact – folds back into a space of 40mm

Silver – XSTREAMCOMB05S - RAL code 9006