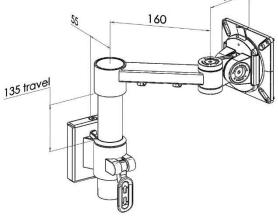

## **Product Specification**

| Product code          | XSTREAMCOMB05S - silver                             |
|-----------------------|-----------------------------------------------------|
| Weight capacity       | 10kg                                                |
| Max forward extension | 240mm                                               |
| VESA                  | 75mm & 100mm VESA compliant                         |
| Movement              | Height adjustment, tilt, swivel, rotation and reach |
| Height adjustment     | Max height adjustment 135mm from desk top           |
| Fixings               | Tool rail fixing                                    |
|                       |                                                     |

## Additional Information

Single beam arm with manual height adjustment

Additional +/- 70mm available with ratchet mechanism

Lockable quick release VESA function

Compact – folds back into a space of 40mm

Silver – XSTREAMCOMB05S - RAL code 9006